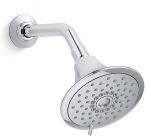

### Forté® 1.75 gpm multifunction showerhead K-22169-G

### Features

- Multifunction showerhead and handshower each have advanced spray engines to provide three experiences: full coverage, pulsating massage, and silk spray.
- Full coverage spray produces an encompassing spray ideal for everyday use.
- Pulsating massage spray targets sore muscles to ease away aches and pains.
- Silk spray releases a dense, luxurious spray ideal for rinsing.
- MasterClean<sup>™</sup> sprayface features an easy-to-clean surface that withstands mineral buildup.
- Thumb tab allows for a smooth transition between sprays.
- MasterClean<sup>™</sup> sprayface features an easy-to-clean surface that withstands mineral buildup.
- 1.75 gpm (6.6 lpm) flow rate.
- Coordinates with Forte<sup>®</sup>, Alteo<sup>®</sup>, and Refinia<sup>®</sup> faucets and accessories.