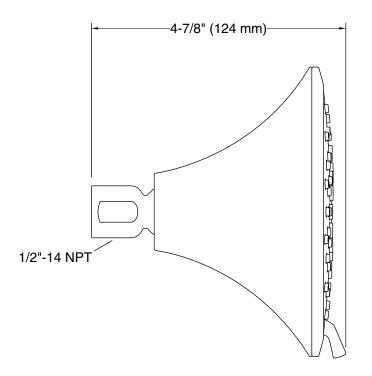

## Forté® 1.75 gpm multifunction showerhead K-22169-G

-Ø 5-1/2" (140 mm)-

0

 $\odot$ 

0

### **Technical Information**

All product dimensions are nominal.

#### Showerhead/Body Spray:

Rated maximum 1.75 gal/min (6.6 l/min) flow:

### Installation

- Shower arm and flange sold separately.
- 1/2"-14 NPT connection.
- Wall-mount.